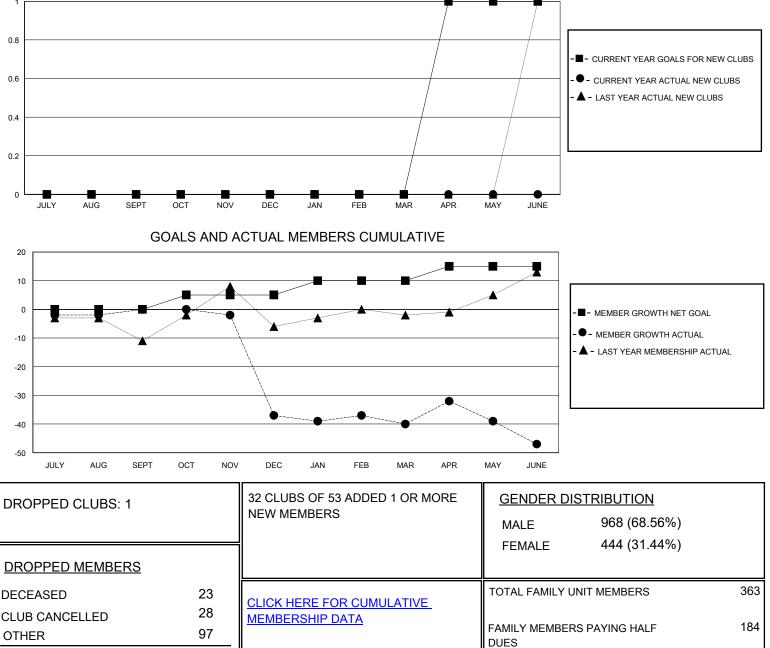

## District 5M 4

Results as of: 6/30/2024

| GMT:                  | LOCATION MINNESOTA |           |               |                       |                         |                         | GMT CA                                             |
|-----------------------|--------------------|-----------|---------------|-----------------------|-------------------------|-------------------------|----------------------------------------------------|
| Clubs                 |                    |           |               | Members               |                         |                         |                                                    |
| RESULTS FOR 2023-2024 |                    |           |               | RESULTS FOR 2023-2024 |                         |                         |                                                    |
| QUARTER               | NEW CLUB GOAL      | NEW CLUBS | DROPPED CLUBS | QUARTER MEN           | MBER GROWTH NET<br>GOAL | MEMBER GROWTH<br>ACTUAL | DROPPED<br>MEMBERS ACTUAL<br>(including transfers) |
| JULY/AUG/SEPT         | 0                  | 0         | 0             | JULY/AUG/SEPT         | 0                       | 36                      | 33                                                 |
| OCT/NOV/DEC           | 0                  | 0         | 1             | OCT/NOV/DEC           | 5                       | 21                      | 58                                                 |
| JAN/FEB/MAR           | 0                  | 0         | 0             | JAN/FEB/MAR           | 5                       | 25                      | 27                                                 |
| APR/MAY/JUNE          | 1                  | 0         | 0             | APR/MAY/JUNE          | 5                       | 24                      | 30                                                 |
|                       | GOALS              | AND ACTUA | L NEW CLUBS C |                       |                         |                         |                                                    |
| 1                     |                    |           |               |                       |                         |                         |                                                    |